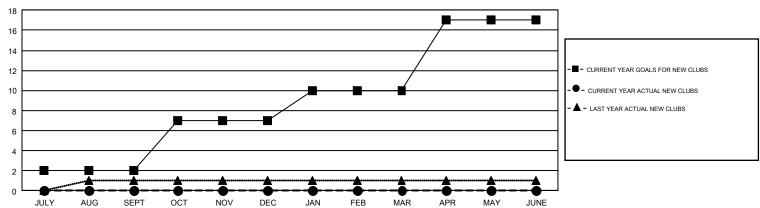

## GMT Constitutional Area 1, Group G

GMT: OPEN

REPORT DOES NOT INCLUDE CLUBS IN UNDISTRICTED AREAS.

| Clubs         |               |             |               | Members               |                           |                         |                                              |  |
|---------------|---------------|-------------|---------------|-----------------------|---------------------------|-------------------------|----------------------------------------------|--|
|               | RESULTS FO    | R 2019-2020 |               | RESULTS FOR 2019-2020 |                           |                         |                                              |  |
| QUARTER       | NEW CLUB GOAL | NEW CLUBS   | DROPPED CLUBS | QUARTER               | MEMBER GROWTH NET<br>GOAL | MEMBER GROWTH<br>ACTUAL | DROPPED MEMBERS ACTUAL (including transfers) |  |
| JULY/AUG/SEPT | 2             | 0           | 3             | JULY/AUG/SEPT         | 177                       | 165                     | 186                                          |  |
| OCT/NOV/DEC   | 5             | 0           | 0             | OCT/NOV/DEC           | 185                       | 0                       | 0                                            |  |
| JAN/FEB/MAR   | 3             | 0           | 0             | JAN/FEB/MAR           | 189                       | 0                       | 0                                            |  |
| APR/MAY/JUNE  | 7             | 0           | 0             | APR/MAY/JUNE          | 186                       | 0                       | 0                                            |  |

## GOALS AND ACTUAL NEW CLUBS CUMULATIVE

| DROPPED CLUBS: 3            |     | 89 CLUBS OF 589 ADDED 1 OR MORE<br>NEW MEMBERS | GENDER DISTRIBUTION  MALE 9,639 (70.84%) |                |       |
|-----------------------------|-----|------------------------------------------------|------------------------------------------|----------------|-------|
| DROPPED MEMBERS             |     |                                                | FEMALE                                   | 3,967 (29.16%) |       |
| DECEASED                    | 30  | CLICK HERE FOR CUMULATIVE                      | TOTAL FAMILY UNIT MEMBERS                |                | 2,813 |
| CLUB CANCELLED 10 OTHER 146 |     | MEMBERSHIP DATA                                | FAMILY MEMBERS PAYING HALF DUES          |                | 4 400 |
|                             |     |                                                |                                          |                | 1,430 |
| TOTAL                       | 186 |                                                |                                          |                |       |